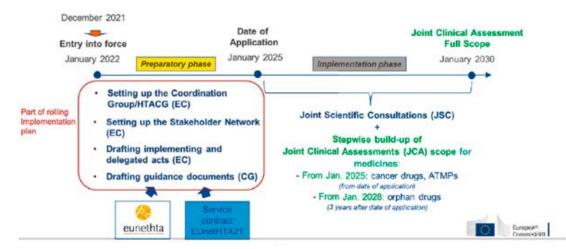

## **Current project status and milestones**

EU-HTA launches with first product groups and indications in 2025. This white paper outlines the genesis and current status of the Regulation and its implementation rules as well as the milestones up to the start of the process. It also discusses the central body – the coordination group.